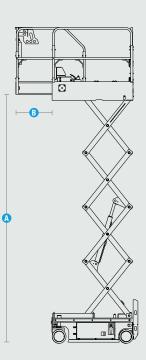

## SINOBOOM

| DimensionMetricUSMax Working Height5.8m19'A Max Platform Height3.8m12'6"B Max Horizontal Extension0.6m23.6" |                   |  |
|-------------------------------------------------------------------------------------------------------------|-------------------|--|
| A Max Platform Height 3.8m 12'6"                                                                            |                   |  |
|                                                                                                             |                   |  |
| B Max Horizontal Extension 0.6m 23.6"                                                                       |                   |  |
|                                                                                                             |                   |  |
| C Length-Stowed 1.42m 4'8"                                                                                  |                   |  |
| D Width-Stowed 0.76m 2'6"                                                                                   |                   |  |
| Rail Folded 1.67m 5'6"                                                                                      |                   |  |
| Height - stowed E Rail Unfolded 1.97m 6'6"                                                                  |                   |  |
| Fixed Rail 1.97m 6'6"                                                                                       |                   |  |
| F Wheelbase 1.11m 3'8"                                                                                      |                   |  |
| Ground Clearance(Pothole Guard Stowed) 65mm 2.5"                                                            |                   |  |
| Ground Clearance(Pothole Guard Deployed) 20mm 0.75"                                                         |                   |  |
| Platform Dimensions(L×W×H)     1.34m×0.7m×1.1m     4'5"×2'4"×3                                              | '7"               |  |
| Performance                                                                                                 |                   |  |
| Platform Allowable Occupants(Indoor) 2 persons                                                              |                   |  |
| Platform capacity 240kg 529lbs                                                                              |                   |  |
| Lift Extension Capacity 100kg 220lbs                                                                        |                   |  |
| Drive Speed-Stowed 4km/h 2.5mph                                                                             |                   |  |
| Drive Speed-Raised 0.8km/h 0.5mph                                                                           |                   |  |
| Lift Time(Unloaded) 30s~33s                                                                                 |                   |  |
| Descent Time(Unloaded) 25s~30s                                                                              |                   |  |
| Gradeability 25%                                                                                            |                   |  |
| Turning Radius(Inside/Outside) 0.3m/1.35m 12"/4"5"                                                          |                   |  |
| Tilt Rating(Front to Back/Side to Side) 3°/1.5°                                                             |                   |  |
| Tyres-solid 230×80mm 9×3"                                                                                   |                   |  |
| Power                                                                                                       |                   |  |
| Batteries 12V×2/115Ah                                                                                       | 12V×2/115Ah       |  |
| Power Source 24V DC                                                                                         | 24V DC            |  |
| Drive Mode Motor, Rear wheel                                                                                | Motor, Rear wheel |  |
| Charger Input 100~240V AC                                                                                   | 100~240V AC       |  |
| Charger Output 15A                                                                                          | 15A               |  |
| Hydraulic System Capacity 5L 1.1gal                                                                         |                   |  |
| Weight                                                                                                      |                   |  |
| Weight(Indoor) 880kg 1,940lbs                                                                               |                   |  |
| Standards Compliance AS1418                                                                                 |                   |  |