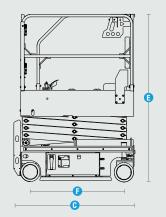

## SINOBOOM

| DimensionMetricUSMax Working Height5.8m19'A Max Platform Height3.8m12'6"B Max Horizontal Extension0.6m23.6" |                   |  |
|-------------------------------------------------------------------------------------------------------------|-------------------|--|
| A Max Platform Height 3.8m 12'6"                                                                            |                   |  |
|                                                                                                             |                   |  |
| B Max Horizontal Extension 0.6m 23.6"                                                                       |                   |  |
|                                                                                                             |                   |  |
| C Length-Stowed 1.42m 4'8"                                                                                  |                   |  |
| D Width-Stowed 0.76m 2'6"                                                                                   |                   |  |
| Rail Folded 1.67m 5'6"                                                                                      |                   |  |
| Height - stowed E Rail Unfolded 1.97m 6'6"                                                                  |                   |  |
| Fixed Rail 1.97m 6'6"                                                                                       |                   |  |
| F Wheelbase 1.11m 3'8"                                                                                      |                   |  |
| Ground Clearance(Pothole Guard Stowed) 65mm 2.5"                                                            |                   |  |
| Ground Clearance(Pothole Guard Deployed) 20mm 0.75"                                                         |                   |  |
| Platform Dimensions(L×W×H)     1.34m×0.7m×1.1m     4'5"×2'4"×3                                              | '7"               |  |
| Performance                                                                                                 |                   |  |
| Platform Allowable Occupants(Indoor) 2 persons                                                              |                   |  |
| Platform capacity 240kg 529lbs                                                                              |                   |  |
| Lift Extension Capacity 100kg 220lbs                                                                        |                   |  |
| Drive Speed-Stowed 4km/h 2.5mph                                                                             |                   |  |
| Drive Speed-Raised 0.8km/h 0.5mph                                                                           |                   |  |
| Lift Time(Unloaded) 30s~33s                                                                                 |                   |  |
| Descent Time(Unloaded) 25s~30s                                                                              |                   |  |
| Gradeability 25%                                                                                            |                   |  |
| Turning Radius(Inside/Outside) 0.3m/1.35m 12"/4"5"                                                          |                   |  |
| Tilt Rating(Front to Back/Side to Side) 3°/1.5°                                                             |                   |  |
| Tyres-solid 230×80mm 9×3"                                                                                   |                   |  |
| Power                                                                                                       |                   |  |
| Batteries 12V×2/115Ah                                                                                       | 12V×2/115Ah       |  |
| Power Source 24V DC                                                                                         | 24V DC            |  |
| Drive Mode Motor, Rear wheel                                                                                | Motor, Rear wheel |  |
| Charger Input 100~240V AC                                                                                   | 100~240V AC       |  |
| Charger Output 15A                                                                                          | 15A               |  |
| Hydraulic System Capacity 5L 1.1gal                                                                         |                   |  |
| Weight                                                                                                      |                   |  |
| Weight(Indoor) 880kg 1,940lbs                                                                               |                   |  |
| Standards Compliance AS1418                                                                                 |                   |  |