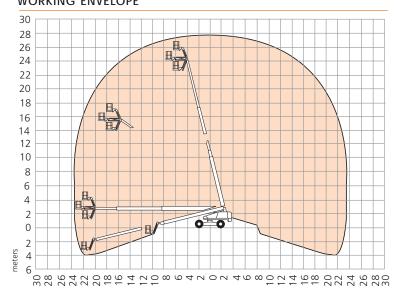

| 195/175 seconds                 | 230/210 seconds |
| Gradeability                 | 30%                             | 30%             |
| Inside turning radius        | 2.4m                            | 2.4m            |
| Tyres                        | 15 x 625 loader lug poly filled |                 |
| Controls                     | proportional joystick           |                 |
| Drive system                 | 4 wheel drive                   |                 |

| POWER        |                                       |
|--------------|---------------------------------------|
| Power source | Deutz F4L-2011 air cooled diesel 64hp |

| WEIGHT       |          |          |
|--------------|----------|----------|
| Gross weight | 16,480kg | 17,100kg |

#### WORKING ENVELOPE



## T80/T85J





#### STANDARD FEATURES

- 1.8m, 140° jib (T85J only)
- Hydraulic powered platform rotation
- 4 wheel drive and 4 wheel steer
- Proportional control of drive, boom lift and slew
- Poly filled lug tyres
- Driveable at full height
- Horn
- Power line to platform (no sockets)
- CE approved

#### **OPTIONS**

- Special paint colours
- Airline to platform
- Swing gate in lieu of drop bar
- Cold weather start kit
- Extreme cold weather package
- Light package
- Extreme environment package
- Tow package
- Glazier package
- 12k generator package
- 12k generator/welder package



09 947 4247 021 500 486 sales@elevatedaccess.co.nz www.elevatedaccess.co.nz