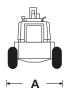

### TELESCOPIC BOOM LIFTS

| DIMENSIONS                  | T80           | T85J          |
|-----------------------------|---------------|---------------|
| Max. working height         | 26.4m         | 27.9m         |
| Max. platform height        | 24.4m         | 25.9m         |
| Max. working outreach       | 21.7m         | 23.4m         |
| Platform size               | 0.76m x 2.44m | 0.76m x 2.44m |
| Overall width (A)           | 2.6m          | 2.6m          |
| Overall length ( <b>B</b> ) | 11.8m         | 12.9m         |
| Stowed height ( <b>C</b> )  | 2.9m          | 2.9m          |
| Ground clearance            | 330mm         | 330mm         |