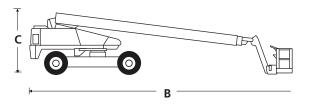

### TELESCOPIC BOOM LIFTS

| DIMENSIONS                  | T80           | T85J          |
|-----------------------------|---------------|---------------|
| Max. working height         | 26.4m         | 27.9m         |
| Max. platform height        | 24.4m         | 25.9m         |
| Max. working outreach       | 21.7m         | 23.4m         |
| Platform size               | 0.76m x 2.44m | 0.76m x 2.44m |
| Overall width (A)           | 2.6m          | 2.6m          |
| Overall length ( <b>B</b> ) | 11.8m         | 12.9m         |
| Stowed height ( <b>C</b> )  | 2.9m          | 2.9m          |
| Ground clearance            | 330mm         | 330mm         |