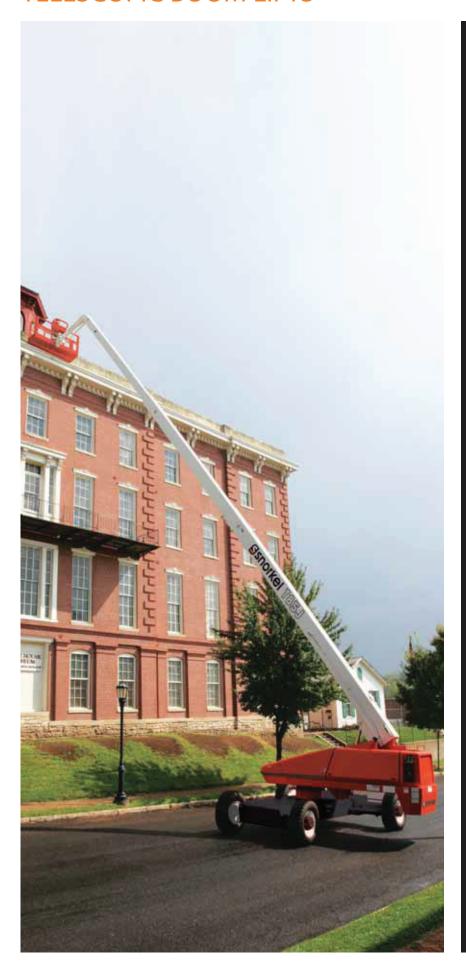

### TELESCOPIC BOOM LIFTS

- Robust diesel telescopic boom lifts
- Available with and without a jib boom
- Powerful 4 wheel drive and 4 wheel steer
- Excellent rough terrain performance
- Designed for construction applications