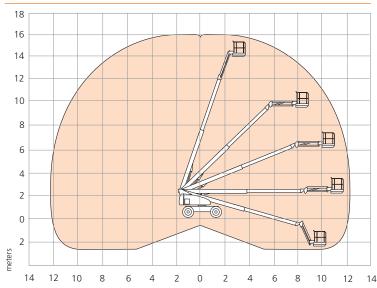

### TELESCOPIC BOOM LIFT

| DIMENSIONS                        | T40RT        | T46JRT       |
|-----------------------------------|--------------|--------------|
| Max. working height               | 14.2m        | 16.0m        |
| Max. platform height ( <b>A</b> ) | 12.2m        | 14.0m        |
| Max. working outreach             | 10.1m        | 12.2m        |
| Platform size                     | 2.44m x 1.0m | 2.44m x 1.0m |
| Overall width ( <b>B</b> )        | 2.44m        | 2.44m        |
| Stowed length ( <b>C</b> )        | 7.57m        | 8.6m         |
| Stowed height ( <b>D</b> )        | 2.4m         | 2.4m         |
| Wheelbase                         | 2.44m        | 2.44m        |
| Ground clearance                  | 360mm        | 360mm        |