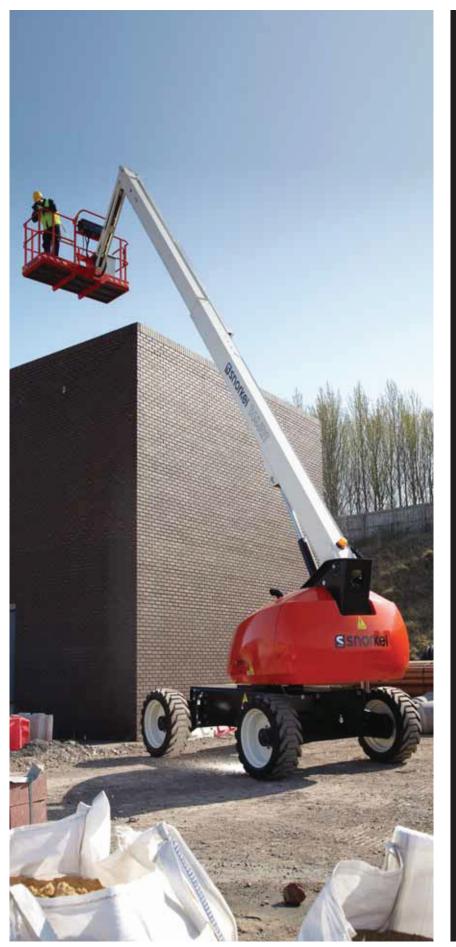

## T40RT/T46JRT TELESCOPIC BOOM LIFT





- Mid-size diesel telescopic boom lifts
- Available with and without a jib boom
- Oscillating axle and 4 wheel drive for excellent rough terrain performance
- Simple to operate and maintain
- Ideal for construction and industrial applications



### TELESCOPIC BOOM LIFT

| DIMENSIONS                        | T40RT        | T46JRT       |
|-----------------------------------|--------------|--------------|
| Max. working height               | 14.2m        | 16.0m        |
| Max. platform height ( <b>A</b> ) | 12.2m        | 14.0m        |
| Max. working outreach             | 10.1m        | 12.2m        |
| Platform size                     | 2.44m x 1.0m | 2.44m x 1.0m |
| Overall width ( <b>B</b> )        | 2.44m        | 2.44m        |
| Stowed length ( <b>C</b> )        | 7.57m