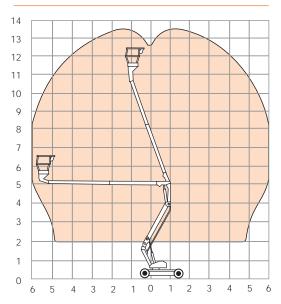

#### **WORKING ENVELOPE**

# **A38E**

| DIMENSIONS                           | A38E         |
|--------------------------------------|--------------|
| Max. working height                  | 13.5m        |
| Max. platform height (A)             | 11.5m        |
| Max. working outreach                | 6.1m         |
| Clearance height at max. outreach    | 5.4m         |
| Platform floor size (inside) (E x F) | 0.58m x 1.3m |
| Max. platform size (outside) (G x H) | 1.0m x 1.32m |
| Overall width (B)                    | 1.50m        |
| Overall length (C)                   | 4.04m        |
| Stowed height (D)                    | 2.0m         |
| Ground clearance                     | 120mm        |