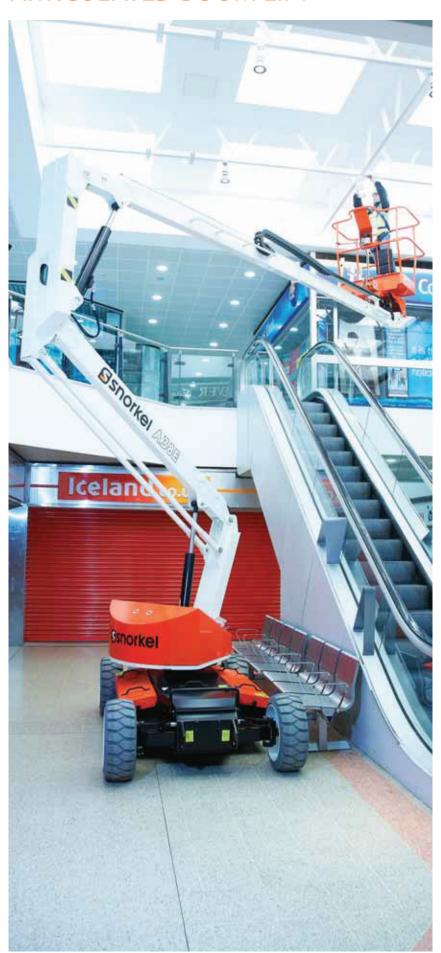

### ARTICULATED BOOM LIFT

- Popular electric articulated boom lift
- Lightweight, durable and reliable
- Smooth, easy to use controls
- Compact chassis for excellent manoeuvrability
- Suitable for indoor and outdoor use

### ARTICULATED BOOM LIFT