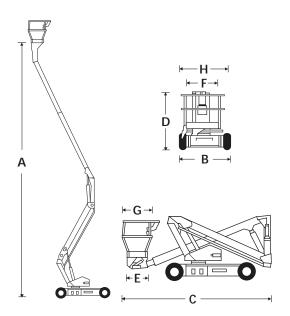

# **A38E**

| DIMENSIONS                           | A38E         |
|--------------------------------------|--------------|
| Max. working height                  | 13.5m        |
| Max. platform height (A)             | 11.5m        |
| Max. working outreach                | 6.1m         |
| Clearance height at max. outreach    | 5.4m         |
| Platform floor size (inside) (E x F) | 0.58m x 1.3m |
| Max. platform size (outside) (G x H) | 1.0m x 1.32m |
| Overall width (B)                    | 1.50m        |
| Overall length (C)                   | 4.04m        |
| Stowed height (D)                    | 2.0m         |
| Ground clearance                     | 120mm        |