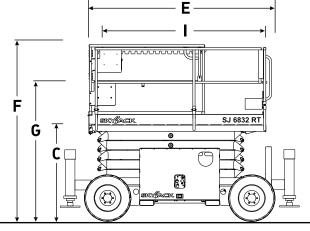

## SJ6826/32 RT ROUGH TERRAIN SCISSORS

| Dimensions                                    | SJ6826 RT   | SJ6832 RT   |
|-----------------------------------------------|-------------|-------------|
| A Work Height                                 | 9.92 m      | 11.75 m     |
| B Raised Platform Height                      | 7.92 m      | 9.75 m      |
| C Lowered Platform Height                     | 1.23 m      | 1.37 m      |
| D Overall Width                               | 1.76 m      | 1.76 m      |
| E Overall Length                              | 3.35 m      | 3.35 m      |
| F Stowed Height (Rails Up)                    | 2.37 m      | 2.51 m      |
| G Stowed Height (Rails Down)                  | 1.61 m      | 1.75 m      |
| H Platform Width (Inside Dimension)           | 1.42 m      | 1.42 m      |
| l Platform Length (Inside Dimension)          | 2.44 m      | 2.44 m      |
| Specifications                                | SJ6826 RT   | SJ6832 RT   |
| Extension Deck                                | 1.52 m      | 1.52 m      |
| Ground Clearance                              | 0.20 m      | 0.20 m      |
| Wheelbase                                     | 2.04 m      | 2.04 m      |
| Weight                                        | 3,305 kg    | 3,655 kg    |
| Gradeability                                  | 50%         | 40%         |
| Turning Radius (Inside)                       | 1.52 m      | 1.52 m      |
| Turning Radius (Outside)                      | 3.96 m      | 3.96 m      |
| Lift Time (With Rated Load)                   | 36 sec      | 39 sec      |
| Drive Speed (Stowed)                          | 6.1 km/h    | 6.1 km/h    |
| Drive Speed (Raised)                          | 0.6 km/h    | 0.6 km/h    |
| Maximum Drive Height                          | Full Height | Full Height |
| Capacity (Overall)                            | 567 kg      | 454 kg      |
| Maximum # of Persons (0 wind rating)          | 4           | 4           |
| Maximum # of Persons (12.5 m/sec wind rating) | 4           | 2           |