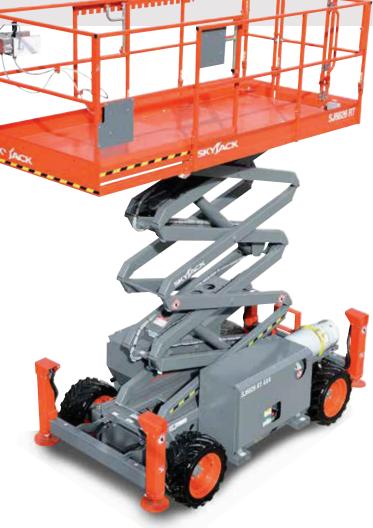

SJ6826/32 RT ROUGH TERRAIN SCISSORS

## STANDARD FEATURES

- Crossover symmetrical 4WD
- Drivable at full height with roll out deck fully extended
- Independent/auto leveling outriggers
- 1.52 m roll out extension deck
- Diesel engine
- 90° swing out engine tray
- Multiple wet disc SAHR brakes
- Wiring for AC outlet on platform
- Up to 50% gradeability (6826 RT)
- Tilt alarm with drive & lift cut-out
- All motion audible alarm
- Overload sensing system
- Lowering warning system
- Lanyard attachment points
- Operator horn
- Flashing lights
- Hinged railing system
- Forklift pockets and tie down/lift lugs
- Full height spring hinged gate at rear of unit
- Relay based control system
- Colour coded and numbered wiring system
- 26 x 12 low profile grip lug foam-filled tyres