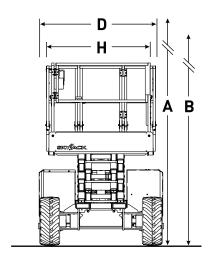

## SJ6826/32 RT ROUGH TERRAIN SCISSORS

| Dimensions                                    | SJ6826 RT   | SJ6832 RT   |
|-----------------------------------------------|-------------|-------------|
| A Work Height                                 | 9.92 m      | 11.75 m     |
| B Raised Platform Height                      | 7.92 m      | 9.75 m      |
| C Lowered Platform Height                     | 1.23 m      | 1.37 m      |
| D Overall Width                               | 1.76 m      | 1.76 m      |
| E Overall Length                              | 3.35 m      | 3.35 m      |
| F Stowed Height (Rails Up)                    | 2.37 m      | 2.51 m      |
| G Stowed Height (Rails Down)                  | 1.61 m      | 1.75 m      |
| H Platform Width (Inside Dimension)           | 1.42 m      | 1.42 m      |
| l Platform Length (Inside Dimension)          | 2.44 m      | 2.44 m      |
| Specifications                                | SJ6826 RT   | SJ6832 RT   |
| Extension Deck                                | 1.52 m      | 1.52 m      |
| Ground Clearance                              | 0.20 m      | 0.20 m      |
| Wheelbase                                     | 2.04 m      | 2.04 m      |
| Weight                                        | 3,305 kg    | 3,655 kg    |
| Gradeability                                  | 50%         | 40%         |
| Turning Radius (Inside)                       | 1.52 m      | 1.52 m      |
| Turning Radius (Outside)                      | 3.96 m      | 3.96 m      |
| Lift Time (With Rated Load)                   | 36 sec      | 39 sec      |
| Drive Speed (Stowed)                          | 6.1 km/h    | 6.1 km/h    |
| Drive Speed (Raised)                          | 0.6 km/h    | 0.6 km/h    |
| Maximum Drive Height                          | Full Height | Full Height |
| Capacity (Overall)                            | 567 kg      | 454 kg      |
| Maximum # of Persons (0 wind rating)          | 4           | 4           |
| Maximum # of Persons (12.5 m/sec wind rating) | 4           | 2           |