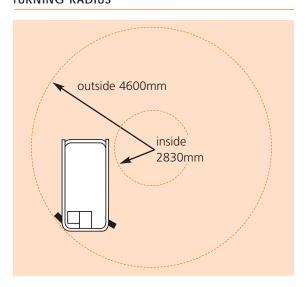

#### TURNING RADIUS

| PERFORMANCE                             |                                       |               |
|-----------------------------------------|---------------------------------------|---------------|
| Platform capacity (SWL)                 | 580kg                                 | 450kg         |
| Max. drive height                       | 8.28m                                 | 10.1m         |
| Max. drive speed (stowed)               | 4.5km/h                               | 4.5km/h       |
| Max. drive speed (elevated)             | 0.5km/h                               | 0.35km/h      |
| Raise/lower time                        | 26/30 sec                             | 50/60 sec     |
| Gradeability                            | 35%                                   | 35%           |
| Max. outrigger levelling, front to rear | 6°                                    | 6°            |
| Max. outrigger levelling, side to side  | 10°                                   | 10°           |
| Inside turning radius                   | 2.83m                                 | 2.83m         |
| Outside turning radius                  | 4.60m                                 | 4.60m         |
| Tyres                                   | 27 x 10.5 - 15 poly filled loader lug |               |
| Controls                                | proportional joystick                 |               |
| Drive system                            | 4 wheel drive                         | 4 wheel drive |