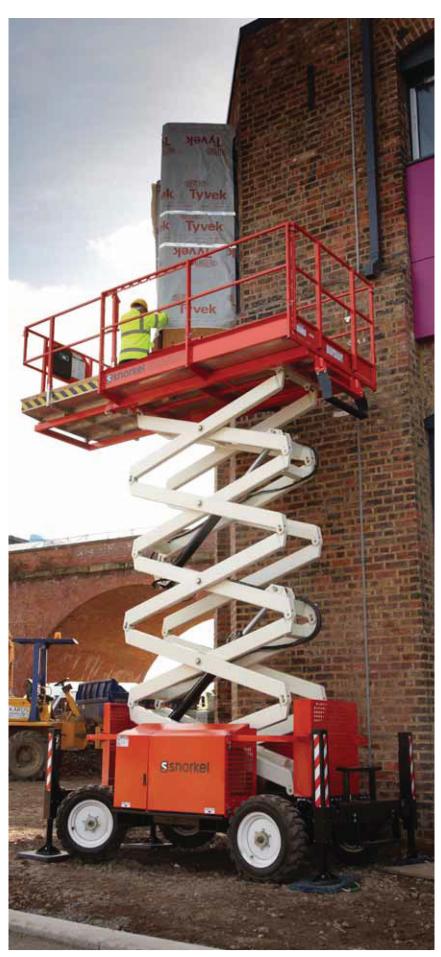

# S2770/3370RT

### **COMPACT ROUGH TERRAIN SCISSORS**

- Compact diesel rough terrain scissor lifts
- Excellent rough terrain performance
- Easy to operate
- Roll-out deck extension for extra reach
- Ideal for outdoor work in confined spaces