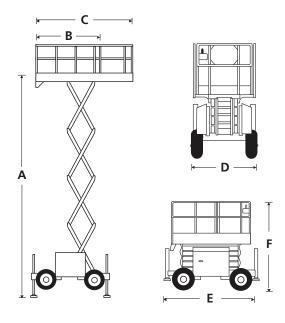

### **COMPACT RT SCISSORS**

| DIMENSIONS                            | \$2770RT      | \$3370RT      |
|---------------------------------------|---------------|---------------|
| Max. working height                   | 10.3m         | 12.1m         |
| Max. platform height ( <b>A</b> )     | 8.28m         | 10.1m         |
| Platform size (stowed) ( <b>B</b> )   | 2.74m x 1.65m | 2.74m x 1.65m |
| Platform size (extended) ( <b>C</b> ) | 4.0m x 1.65m  | 4.0m x 1.65m  |
| Deck extension                        | 1.2m          | 1.2m          |
| Overall width ( <b>D</b> )            | 1.77m         | 1.77m         |
| Overall length ( <b>E</b> )           | 3.36m         | 3.36m         |
| Stowed height ( <b>F</b> )            | 2.56m         | 2.70m         |
| Min. height (guardrails folded)       | 1.75m         | 2.0m          |
| Ground clearance                      | 350mm         | 350mm         |