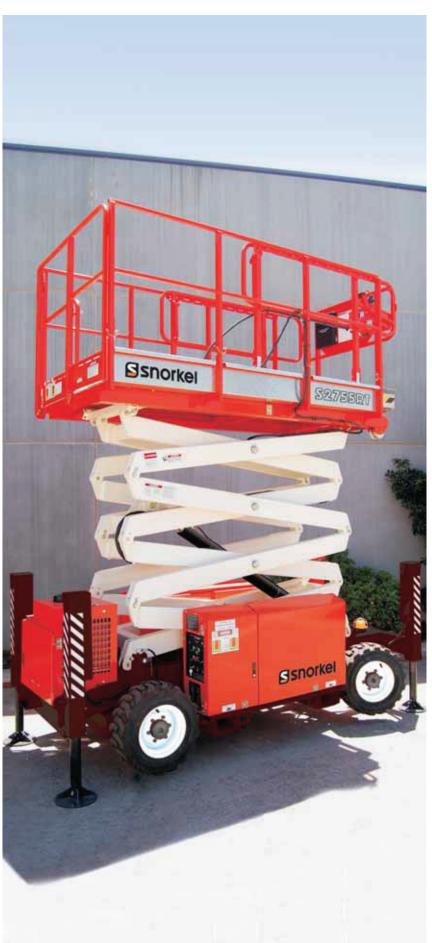

### **S2755RT**

# ROUGH TERRAIN SCISSOR LIFT

- Diesel-powered rough terrain scissor lift
- Large roll-out deck extension
- Automatic self-levelling stabilisers
- Easy to operate and simple to maintain
- Ideal for construction applications in constricted areas

### ROUGH TERRAIN SCISSOR LIFT