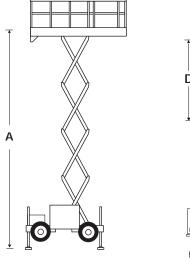

## **S2755RT**

| DIMENSIONS                 | \$2755RT     |
|----------------------------|--------------|
| Max. working height        | 10.4m        |
| Max. platform height (A)   | 8.4m         |
| Platform size              | 2.73m x 1.4m |
| Deck extension length      | 1.2m         |
| Overall width (B)          | 1.45m        |
| Overall length (C)         | 3.3m         |
| Stowed height ( <b>D</b> ) | 2.5m         |
| Ground clearance           | 260mm        |
| Guardrail height           | 1.1m         |
| Toeboard height            | 150mm        |