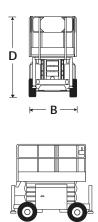

## **S2755RT**

| DIMENSIONS                 | \$2755RT     |
|----------------------------|--------------|
| Max. working height        | 10.4m        |
| Max. platform height (A)   | 8.4m         |
| Platform size              | 2.73m x 1.4m |
| Deck extension length      | 1.2m         |
| Overall width (B)          | 1.45m        |
| Overall length (C)         | 3.3m         |
| Stowed height ( <b>D</b> ) | 2.5m         |
| Ground clearance           | 260mm        |
| Guardrail height           | 1.1m         |
| Toeboard height            | 150mm        |