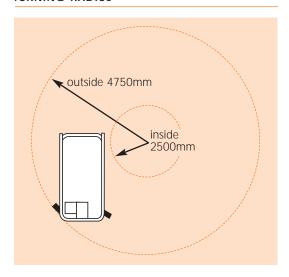

| PERFORMANCE                 |                             |
|-----------------------------|-----------------------------|
| Platform capacity (SWL)     | 300kg                       |
| Max. wind speed             | 12.5m/s                     |
| Max. drive speed (stowed)   | 5.2km/h                     |
| Max. drive speed (elevated) | 0.5km/h                     |
| Gradeability                | 35%                         |
| Wheelbase                   | 2m                          |
| Inside turning radius       | 2.5m                        |
| Outside turning radius      | 4.75m                       |
| Exit/entry angle            | 20°                         |
| Tyres                       | 23" x 8.9" x 12 poly filled |
| Drive system                | 4 wheel drive               |

#### TURNING RADIUS

09 947 4247 021 500 486 sales@elevatedaccess.co.nz www.elevatedaccess.co.nz