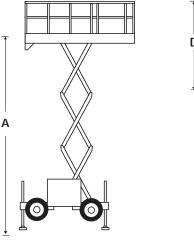

### **S2255RT**

| DIMENSIONS                 | \$2255RT     |
|----------------------------|--------------|
| Max. working height        | 8.5m         |
| Max. platform height (A)   | 6.5m         |
| Platform size              | 2.73m x 1.4m |
| Deck extension length      | 1.2m         |
| Overall width (B)          | 1.45m        |
| Overall length (C)         | 3.3m         |
| Stowed height ( <b>D</b> ) | 2.35m        |
| Ground clearance           | 260mm        |
| Guardrail height           | 1.1m         |
| Toeboard height            |              |