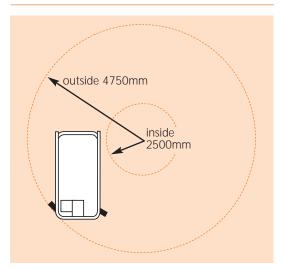

| PERFORMANCE                 |                             |
|-----------------------------|-----------------------------|
| Platform capacity (SWL)     | 420kg                       |
| Max. wind speed             | 12.5m/s                     |
| Max. drive speed (stowed)   | 5.2km/h                     |
| Max. drive speed (elevated) | 0.66km/h                    |
| Gradeability                | 35%                         |
| Wheelbase                   | 2m                          |
| Inside turning radius       | 2.5m                        |
| Outside turning radius      | 4.75m                       |
| Exit/entry angle            | 20°                         |
| Tyres                       | 23" x 8.9" x 12 poly filled |
| Drive system                | 4 wheel drive               |

#### TURNING RADIUS

09 947 4247 021 500 486 sales@elevatedaccess.co.nz www.elevatedaccess.co.nz