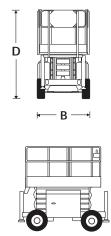

### **S2255RT**

| DIMENSIONS                 | \$2255RT     |
|----------------------------|--------------|
| Max. working height        | 8.5m         |
| Max. platform height (A)   | 6.5m         |
| Platform size              | 2.73m x 1.4m |
| Deck extension length      | 1.2m         |
| Overall width (B)          | 1.45m        |
| Overall length (C)         | 3.3m         |
| Stowed height ( <b>D</b> ) | 2.35m        |
| Ground clearance           | 260mm        |
| Guardrail height           | 1.1m         |
| Toeboard height            |              |