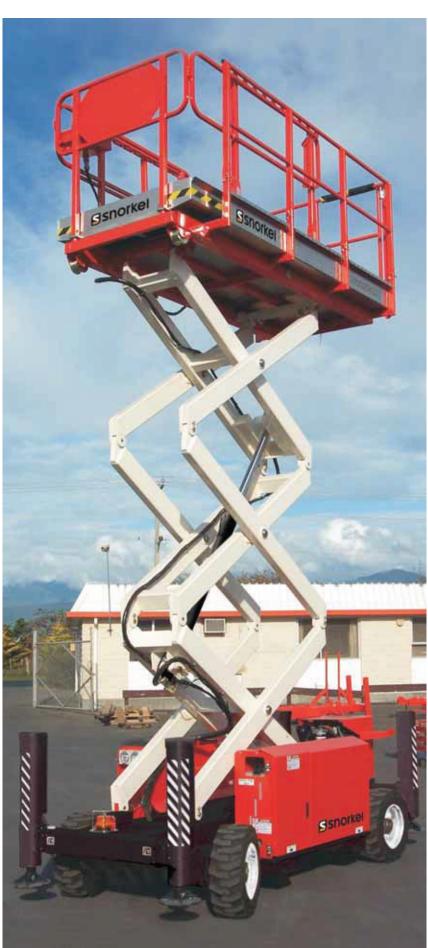

## **S2255RT**

# ROUGH TERRAIN SCISSOR LIFT

- Diesel-powered rough terrain scissor lift
- Large roll-out deck extension
- Automatic self-levelling stabilisers
- Powerful 4x4 drive
- Ideal for construction applications in constricted areas

### ROUGH TERRAIN SCISSOR LIFT

#### STANDARD FEATURES

- Independent articulating rear axles
- 1.2m roll-out deck extension
- Automatic self levelling stabilisers
- Easy access maintenance modules
- Driveable at full height
- Diesel engine
- 4 wheel drive