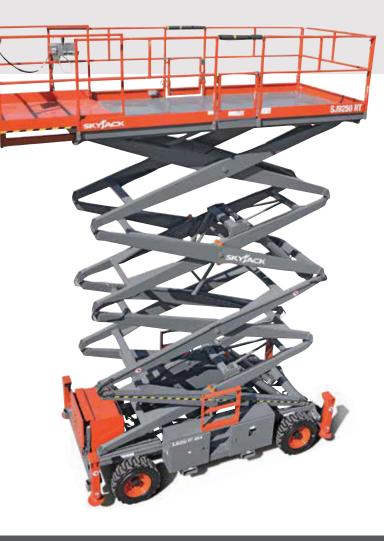

## SJ9241/50 RT ROUGH TERRAIN SCISSORS

## STANDARD FEATURES

- Axle based 4WD system
- "Detroit Locker" type rear differential and limited slip front differential
- Diesel engine on roll out tray
- 1.52 m dual powered extension decks
- Disc brake system on rear axle
- Independent/Auto leveling outriggers
- 25% gradeability
- Wiring for AC outlet on platform
- Tilt alarm with drive & lift cut-out
- All motion audible alarm
- Overload sensing system
- Lowering warning system
- Lanyard attachment points
- Tie down/lift lugs
- Operator horn
- Flashing light
- Fold down hinged railing system
- Half height spring hinged gates on both sides
- Relay based control system
- Colour coded and numbered wiring system
- 10 x 16.5 grip lug foam-filled tyres