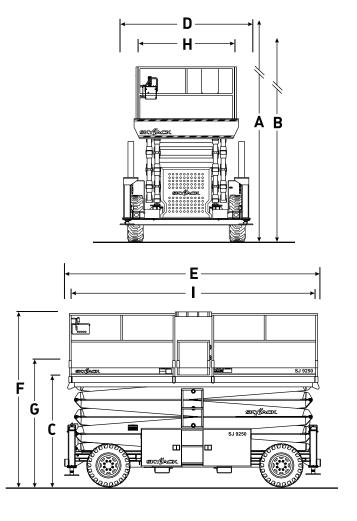

## SJ9241/50 RT ROUGH TERRAIN SCISSORS

| Dimensions                                | SJ9241 RT   | SJ9250 RT |
|-------------------------------------------|-------------|-----------|
| A Work Height                             | 14.50 m     | 17.24 m   |
| B Raised Platform Height                  | 12.50 m     | 15.24 m   |
| C Lowered Platform Height                 | 1.68 m      | 2.01 m    |
| D Overall Width                           | 2.34 m      | 2.34 m    |
| E Overall Length                          | 4.47 m      | 4.47 m    |
| F Stowed Height (Rails Up)                | 2.84 m      | 3.16 m    |
| G Stowed Height (Rails Down)              | 1.98 m      | 2.29 m    |
| H Platform Width (Inside Dimension)       | 1.88 m      | 1.88 m    |
| Platform Length Stowed (Inside Dimension) | 7.21 m      | 7.21 m    |
| Specifications                            | SJ9241 RT   | SJ9250 RT |
| Ground Clearance                          | 0.20 m      | 0.20 m    |
| Wheelbase                                 | 3.02 m      | 3.02 m    |
| Weight                                    | 6,715 kg    | 7,407 kg  |
| Gradeability                              | 25%         | 25%       |
| Turning Radius (Inside)                   | 5.33 m      | 5.33 m    |
| Turning Radius (Outside)                  | 7.65 m      | 7.65 m    |
| Lift Time (With Rated Load)               | 62 sec      | 64 sec    |
| Drive Speed (Stowed)                      | 3.8 km/h    | 3.8 km/h  |
| Drive Speed (Raised)                      | 0.72 km/h   | 0.72 km/h |
| Maximum Drive Height                      | Full Height | 9.14 m    |
| Capacity (Overall)                        | 681 kg      | 681 kg    |
| Maximum # of Persons                      | 5           | 5         |