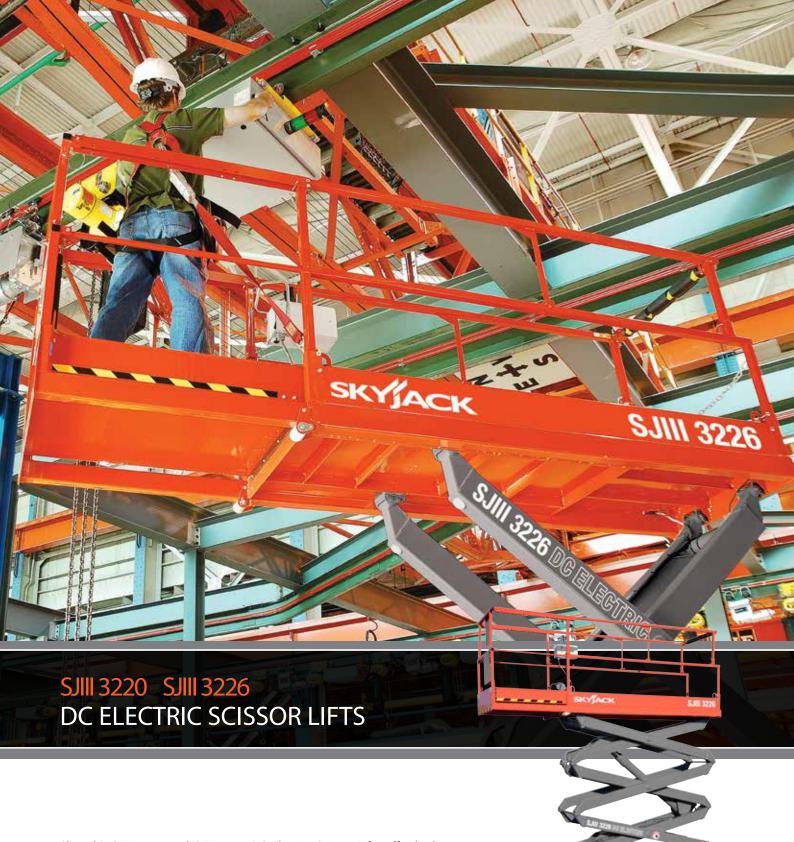

Skyjack's SJIII 3220 and SJIII 3226 DC Electric Scissor Lifts offer high capacity and large platform areas, making them suitable for any on-slab application. Featuring variable speed rear wheel hydraulic drive, the SJIII 3220 and SJIII 3226 offer working heights up to 9.92 m and 25% gradeability.

The lightest machines in their class, these models offer a standard 0.9 m roll out extension deck, and both models can be driven at full height. The SJIII 3220, boasting an industry leading 363 kg capacity, can also access through standard doorways.